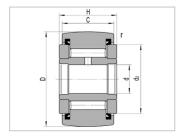

| Bearing number: | NATV25PP |
|-----------------|----------|
| D:              | 25       |
| d:              | 52       |
| H:              | 25       |
| C:              | 24       |
| Weight (g):     | 281      |