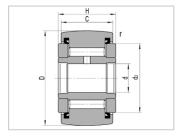

| Bearing number: | NATV20PP |
|-----------------|----------|
| D :             | 20       |
| d :             | 47       |
| Н:              | 25       |
| C :             | 24       |
| Weight (g):     | 245      |