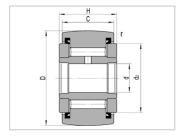

| Bearing number: | NATV17PP |
|-----------------|----------|
| D :             | 17       |
| d :             | 40       |
| Н:              | 21       |
| C :             | 20       |
| Weight (g):     | 147      |