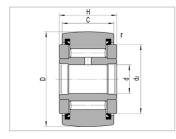

| Bearing number: | NATV15PP |
|-----------------|----------|
| D :             | 15       |
| d :             | 35       |
| Н:              | 19       |
| C :             | 18       |
| Weight (g):     | 101      |