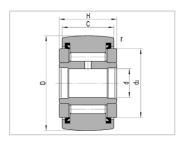

| Bearing number: | NATV12PP |
|-----------------|----------|
| D:              | 12       |
| d:              | 32       |
| H:              | 15       |
| C:              | 14       |
| Weight (g):     | 69       |