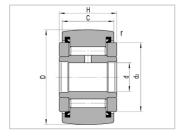

| Bearing number: | NATV8PP |
|-----------------|---------|
| D :             | 8       |
| d :             | 24      |
| Н:              | 15      |
| C :             | 14      |
| Weight (g):     | 41      |