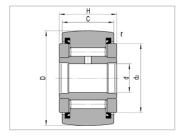

| Bearing number : | NATV6PP |
|------------------|---------|
| D :              | 6       |
| d :              | 19      |
| Н:               | 12      |
| C :              | 11      |
| Weight (g):      | 21      |