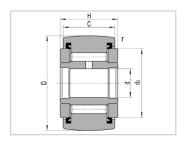

| Bearing number: | NATV50PP |
|-----------------|----------|
| D:              | 50       |
| d:              | 90       |
| H:              | 32       |
| C:              | 30       |
| Weight (g):     | 969      |