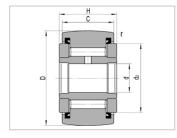

| Bearing number: | NATV45PP |
|-----------------|----------|
| D :             | 45       |
| d :             | 85       |
| Н:              | 32       |
| C :             | 30       |
| Weight (g):     | 950      |