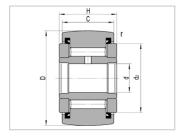

| Bearing number: | NATV40PP |
|-----------------|----------|
| D :             | 40       |
| d :             | 80       |
| Н:              | 32       |
| C :             | 30       |
| Weight (g):     | 832      |