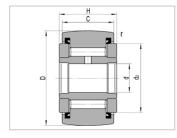

| Bearing number : | NATV30PP |
|------------------|----------|
| D :              | 30       |
| d :              | 62       |
| Н:               | 29       |
| C :              | 28       |
| Weight (g):      | 468      |