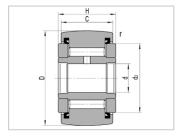

| Bearing number : | NATV5PP |
|------------------|---------|
| D :              | 5       |
| d :              | 16      |
| Н:               | 12      |
| C :              | 11      |
| Weight (g):      | 15      |