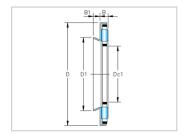

| Bearing number:          | AXW17 |
|--------------------------|-------|
| Boundary dimensions(mm): |       |
| Dc1:                     | 17    |
| D1:                      | 23    |
| D:                       | 33    |
| B:                       | 3.2   |
| B1 :                     | 3.5   |
| Load ratings (N):        |       |
| Cr:                      | 10900 |
| Cor:                     | 38800 |
| Oil:                     | 10000 |
| (Approx.):               | 11    |
|                          |       |