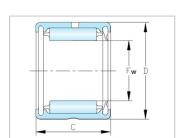

| Bearing number:          | RNA4906-2R |
|--------------------------|------------|
| Boundary dimensions(mm): | S          |
| Fw(F):                   | 35         |
| D:                       | 47         |
| C:                       | 17         |
| Basic load ratings (N):  |            |
| Cr:                      | 20020      |
| Cor:                     | 24900      |
| Oil:                     | 5500       |
| (Approx.):               | 69         |