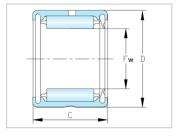

:

| Bearing number:          | RNA4905-2R<br>S |  |
|--------------------------|-----------------|--|
| Boundary dimensions(mm): |                 |  |
| Fw(F) :                  | 30              |  |
| D :                      | 42              |  |
| C :                      | 17              |  |
| Basic load ratings (N):  |                 |  |
| Cr :                     | 16300           |  |
| Cor :                    | 21500           |  |
| Oil :                    | 6500            |  |
| (Approx.):               | 60              |  |
|                          |                 |  |