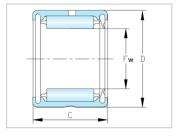

:

| Bearing number:          | RNA4904-2R<br>S |  |
|--------------------------|-----------------|--|
| Boundary dimensions(mm): |                 |  |
| Fw(F) :                  | 25              |  |
| D :                      | 37              |  |
| C :                      | 17              |  |
| Basic load ratings (N):  |                 |  |
| Cr :                     | 14900           |  |
| Cor :                    | 17500           |  |
| Oil :                    | 7500            |  |
| (Approx.):               | 56              |  |
|                          |                 |  |