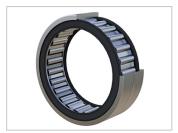

Needle roller bearing is a special type of roller bearing, whose rollers are relatively thin and long in diameter, resembling needles in shape, hence its name. The structure and composition of needle roller bearings mainly consist of an outer ring, an inner ring, needle rollers, and a cage. The outer and inner rings serve as raceways, providing guidance paths for the movement of the needle rollers; The rolling needle is fixed by a holder to ensure even spacing. The cylindrical shape of the rolling needle helps to increase the contact area, thereby distributing the load more evenly and reducing wear.