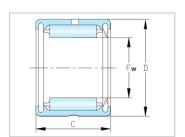

| Bearing number:          | RNA4903-2R<br>S |
|--------------------------|-----------------|
| Boundary dimensions(mm): |                 |
| Fw(F):                   | 22              |
| D:                       | 30              |
| C:                       | 13              |
| Basic load ratings (N):  |                 |
| Cr:                      | 6050            |
| Cor:                     | 10100           |
| Oil:                     | 9000            |
| (Approx.):               | 23              |
| Cor :<br>Oil :           | 10100<br>9000   |