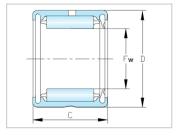

:

| Bearing number:          | RNA4902-2R<br>S |  |
|--------------------------|-----------------|--|
| Boundary dimensions(mm): |                 |  |
| Fw(F):                   | 20              |  |
| D :                      | 28              |  |
| C :                      | 13              |  |
| Basic load ratings (N):  |                 |  |
| Cr :                     | 5980            |  |
| Cor :                    | 9500            |  |
| Oil :                    | 10000           |  |
| (Approx.):               | 21.5            |  |
|                          |                 |  |