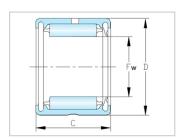

| Bearing number:           | RNA4901-2R<br>S |
|---------------------------|-----------------|
| Boundary dimensions (mm): |                 |
| Fw(F):                    | 16              |
| D:                        | 24              |
| C:                        | 13              |
| Basic load ratings (N):   |                 |
| Cr:                       | 4950            |
| Cor:                      | 5800            |
| Oil:                      | 12000           |
| (Approx.):                | 18              |
|                           |                 |

Needle roller bearing is a special type of roller bearing, whose rollers are relatively thin and long in diameter, resembling needles in shape, hence its name. The structure and composition of needle roller bearings mainly consist of an outer ring, an inner ring, needle rollers, and a cage. The outer and inner rings serve as raceways, providing guidance paths for the movement of the needle rollers; The rolling needle is fixed by a holder to ensure even spacing. The cylindrical shape of the rolling needle helps to increase the contact area, thereby distributing the load more evenly and reducing wear.