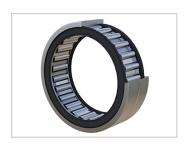

Needle roller bearing is a special type of roller bearing, whose rollers are relatively thin and long in diameter, resembling needles in shape, hence its name. The structure and composition of needle roller bearings mainly consist of an outer ring, an inner ring, needle rollers, and a cage. The outer and inner rings serve as raceways, providing guidance paths for the movement of the needle rollers; The rolling needle is fixed by a holder to ensure even spacing. The cylindrical shape of the rolling needle helps to increase the contact area, thereby distributing the load more evenly and reducing wear.