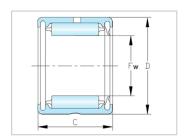

| Bearing number:          | RNA4910-2R<br>\$ |
|--------------------------|------------------|
| Boundary dimensions(mm): |                  |
| Fw(F):                   | 58               |
| D:                       | 72               |
| C:                       | 22               |
| Basic load ratings (N):  |                  |
| Cr:                      | 37800            |
| Cor:                     | 61500            |
| Oil:                     | 3500             |
| (Approx.):               | 160              |
|                          |                  |