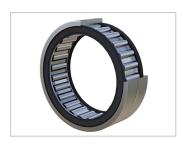

Needle roller bearing is a special type of roller bearing, whose rollers are relatively thin and long in diameter, resembling needles in shape, hence its name. The structure and composition of needle roller bearings mainly consist of an outer ring, an inner ring, needle rollers, and a cage. The outer and inner rings serve as raceways, providing guidance paths for the movement of the needle rollers; The rolling needle is fixed by a holder to ensure even spacing. The cylindrical shape of the rolling needle helps to increase the contact area, thereby distributing the load more evenly and reducing wear.