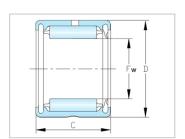

| Bearing number:          | RNA4900-2R<br>S |
|--------------------------|-----------------|
| Boundary dimensions(mm): |                 |
| Fw(F):                   | 14              |
| D:                       | 22              |
| C:                       | 13              |
| Basic load ratings (N):  |                 |
| Cr:                      | 4560            |
| Cor:                     | 4660            |
| Oil:                     | 13000           |
| (Approx.):               | 16              |
|                          |                 |