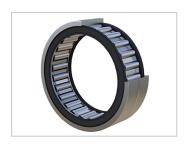

Needle roller bearing is a special type of roller bearing, whose rollers are relatively thin and long in diameter, resembling needles in shape, hence its name. The structure and composition of needle roller bearings mainly consist of an outer ring, an inner ring, needle rollers, and a cage. The outer and inner rings serve as raceways, providing guidance paths for the movement of the needle rollers; The rolling needle is fixed by a holder to ensure even spacing. The cylindrical shape of the rolling needle helps to increase the contact area, thereby distributing the load more evenly and reducing wear.